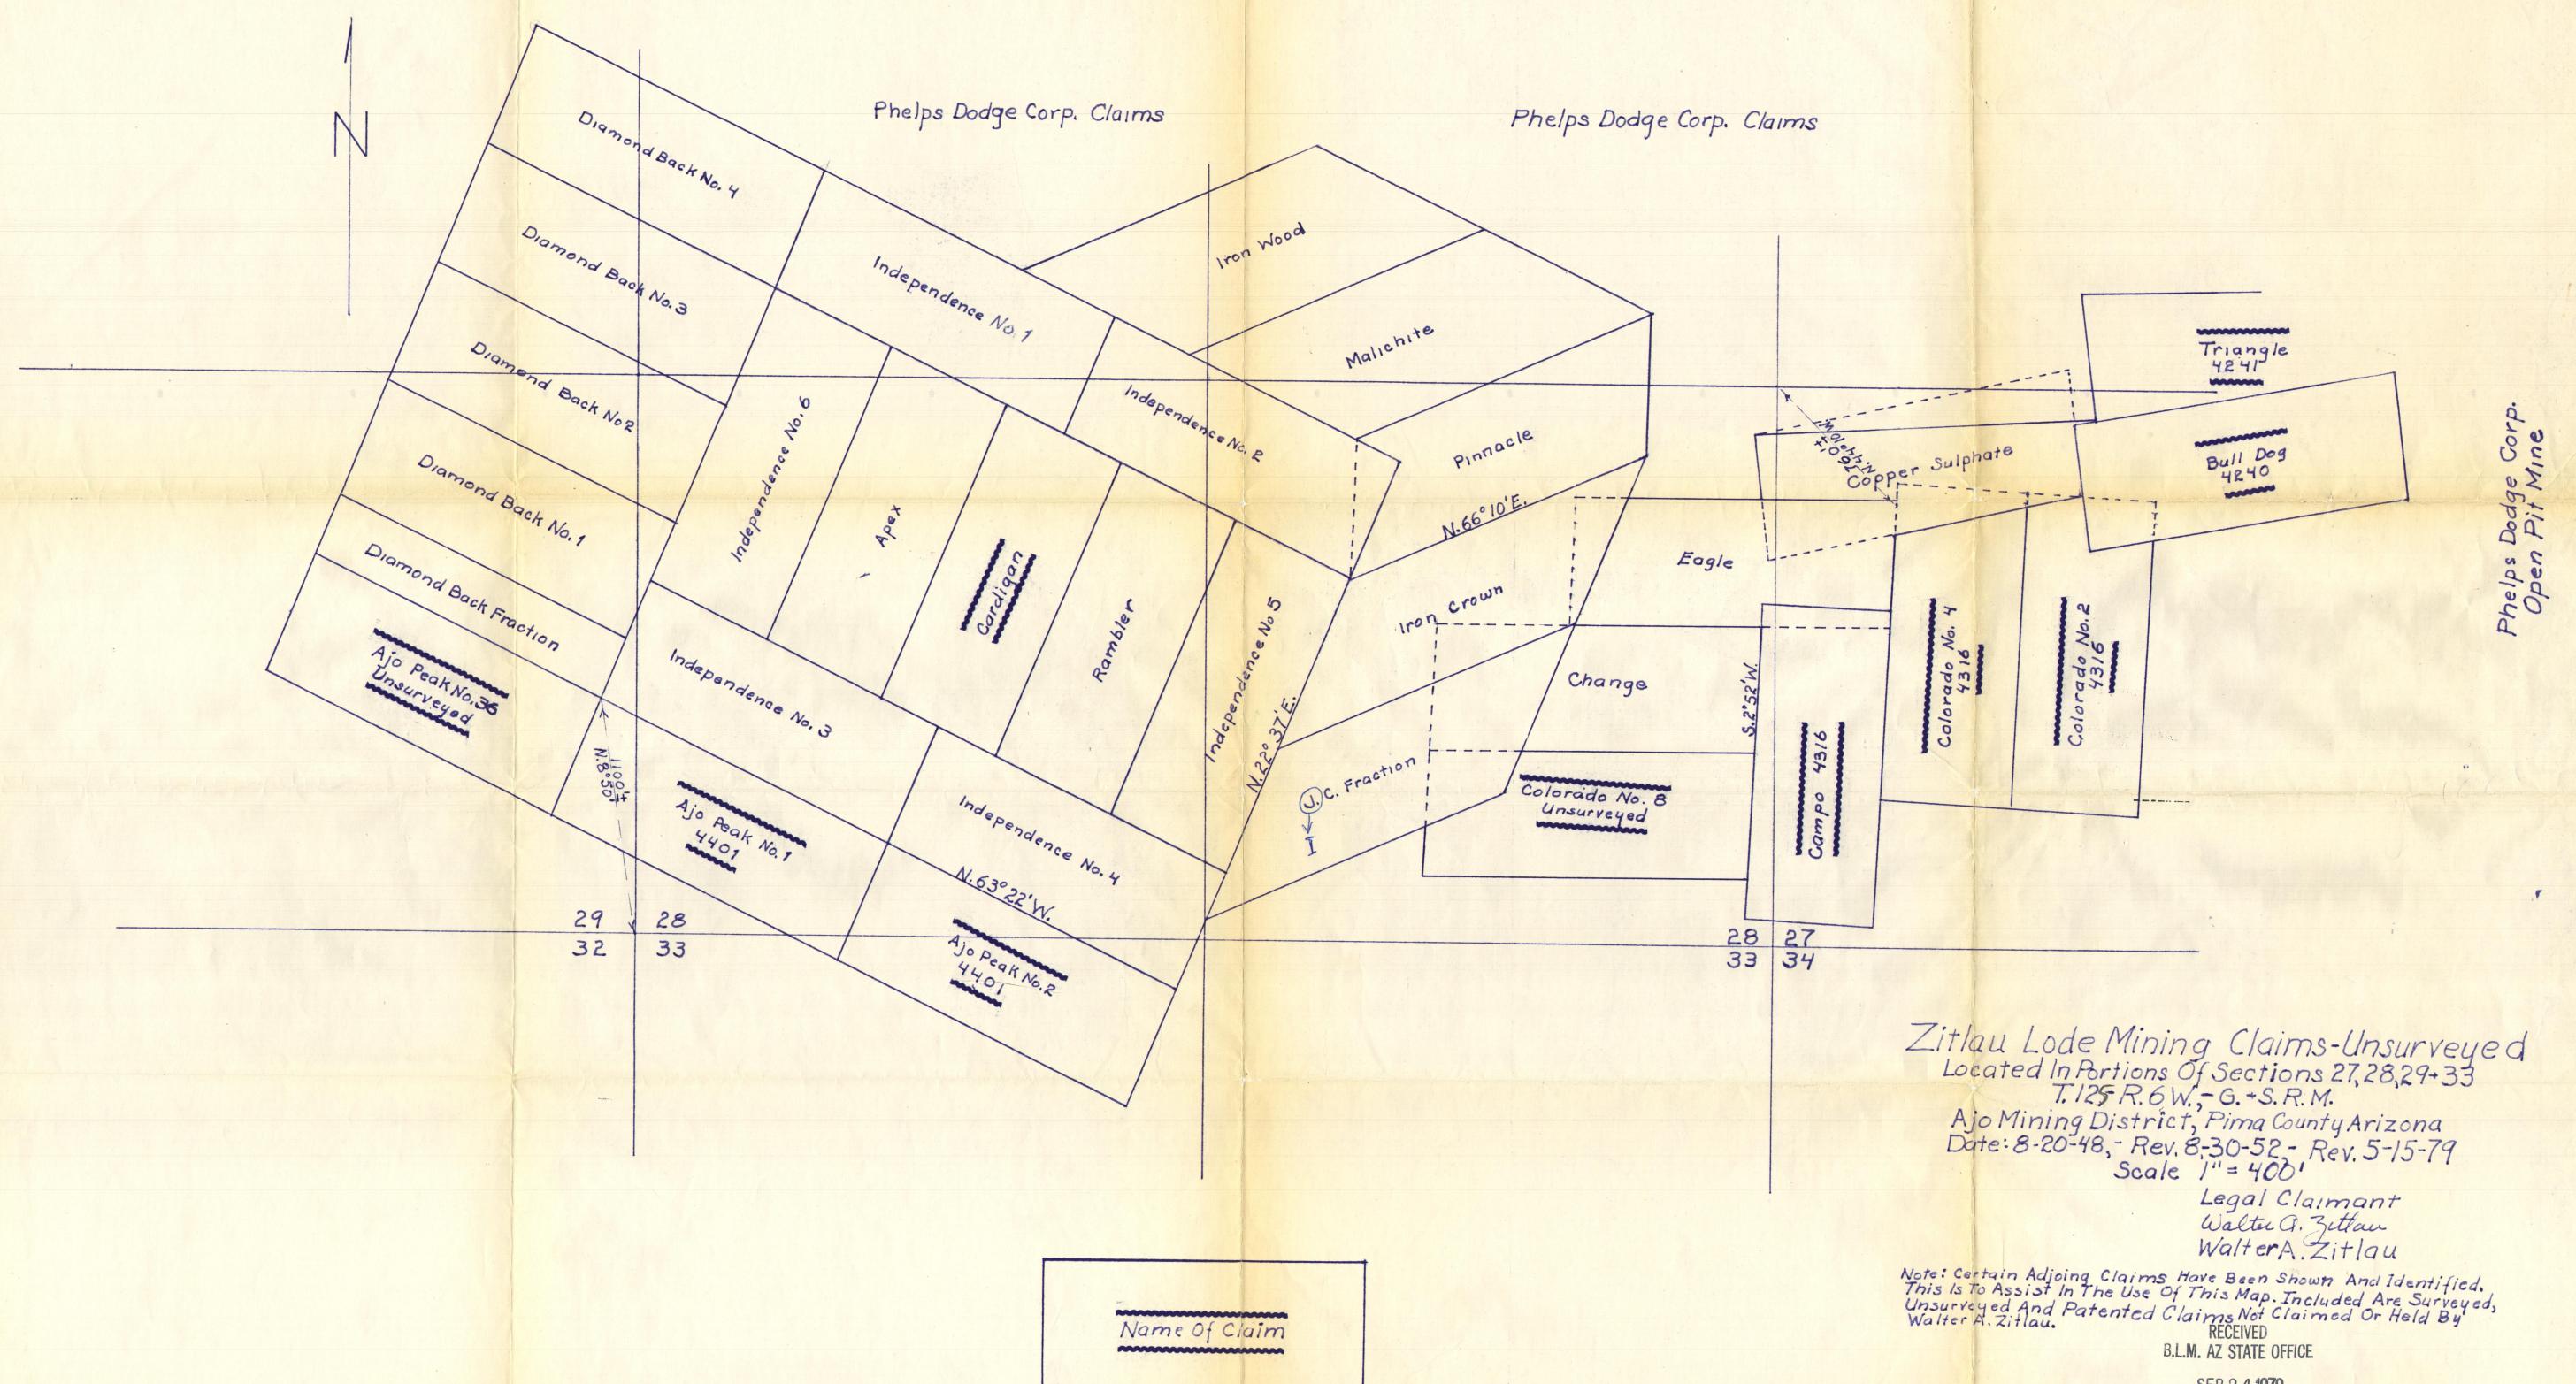

#### AMC65092 - 65111

Ironwood, Independence No 1 - 6, Pinnacle, Iron Crown, Diamond Back No. 1 - 4, Rambler, APEX, Malicteite, Change, Copper Sulphate, Eagle

#### **NOTICE**

ZITLAU WALTER 1696 HILLSMONT DR EL CAJON, CA 92020 This Notice Affects Those Claims Shown in the Block Below.

AMC65092 - 65111

IRON WOOD, INDEPENDENCE NO 1 - 6, PINNACLE, IRON CROWN MGN CLAIM, I.C. FRACTION, DIAMOND BACK NO 1, DIAMOND BACK, DIAMOND BACK NO. 3, DIAMOND BACK NO. 4, RAMBLER, APEX, MALICTEITE, CHANGE, COPPER SULPHATE, EAGLE

Walter A. Zitlau being duly sworn, deposes and says that he is a citizen of the United States and more than twenty-one years of age, and resides at El Cajon, in San Diego County, State of California, and is personally acquainted with the mining claims known as -- IRON WOOD, book WW, page 403; INDEPENDENCE NO. 1, book UU, page 176; INDEPENDENCE NO. 2, book UU, page 177; INDEPENDENCE NO. 3, book UU, page 178; INDEPENDENCE NO. 4, book UU, page 179; INDEPENDENCE NO. 5, book UU, page 180; INDEPENDENCE NO. 6, book UU, page 181; PINNACLE, book UU, page 214; IRON CROWN, book UU, page 213; I. C. FRACTION, book YY, page 480; DIAMOND BACK NO. 1, book HHH, page 135; DIAMOND BACK NO. 2, book HHH, page 136; DIAMOND BACK NO. 3, book HHH, page 137; DIAMOND BACK NO. 4, book HHH, page 138; RAMBLER, book JJJ, page 610; APEX, book JJJ, page 609; MALICHITE, book JJJ, page 611; CHANGE, book 6107, pages 1328 and 1329; COPPER SULPHATE, book LLL, page 483; EAGLE, book 6107, pages 1330 and 1331 and lastly DIAMOND BACK FRACTION, book 1080, page 187.

The above identified claims are situated in the Ajo Mining District, County of Pima, State of Arizona. The location notices are recorded in the office of the County Recorder of said Pima County in the books and pages set forth above. In addition said claims have been recorded in the office of the Bureau of Land Management, Phoenix, Arizona, and identified by Serial Numbers A MC 65092 through A MC 65112, inclusive. Said claims are contiguous and are held, solely, by Walter A. Zitlau through deeds and other legal instruments, all having been duly recorded.

| Serial Number                 | Name of Claim         |
|-------------------------------|-----------------------|
| A MC 65092                    | Iron Wood             |
| A MC 65093 through A MC 65098 |                       |
| A MC 65099                    | Pinnacle              |
| A MC 65100                    | Iron Crown            |
| A MC 65101                    | I. C. Fraction        |
| A MC 65102                    | Diamond Back No. 1    |
| A MC 65103                    | Diamond Back          |
| A MC 65104                    | Diamond Back No. 3    |
| A MC 65105                    | Diamond Back No. 4    |
| A MC 65106                    | Rambler               |
| A MC 65107                    | Apex                  |
| A MC 65108                    | Maticteite            |
| A MC 65109                    | Change                |
| A MC 65110                    | Copper Sulphate       |
| A MC 65111                    | Eagle                 |
| A MC 65112                    | Diamond Back Fraction |

| Serial Number              | Name of Claim                 |
|----------------------------|-------------------------------|
| A MC 65092                 | Iron Wood                     |
| A MC 65093 thry A MC 65098 | Independence No. 1 thru No. 6 |
| A MC 65099                 | Pinnacle                      |
| A MC 65100                 | Iron Crown                    |
| A MC 65101                 | I. C. Fraction                |
| A MC 65102                 | Diamond Back No. 1            |
| A MC 65103                 | Diamond Back                  |
| A MC 65104 thru A MC 65105 | Diamond Back No. 3tthru No. 4 |
| A MC 65106                 | Rambler                       |
| A MC 65107                 | Apex                          |
| A MC 65108                 | Malicteite                    |
| A MC 65109                 | Change                        |
| A MC 65110                 | Copper Sulphate               |
| A MC 65111                 | Eagle                         |
| A MC 65112                 | Diamond Back Fraction         |

## BUREAU OF LAND MANAGEMENT MINING CLAIMS

| #  | CLAIM NAME                                                    | BLM#      | AMENDED LOCATION: AJO MINING DISTRICT PIMA COUNTY STATE OF ARIZONA | ORIGINAL LOCATION: AJO MINING DISTRICT PIMA COUNTY STATE OF ARIZONA |  |
|----|---------------------------------------------------------------|-----------|--------------------------------------------------------------------|---------------------------------------------------------------------|--|
| 1. | IRONWOOD                                                      | AMC 65092 |                                                                    | Book: WW Page: 403                                                  |  |
| 2. | INDEPENDENCE NO. 1<br>Sometimes known as<br>Independent No. 1 | AMC 65093 | Book: UU Page: 176                                                 | Book: VV Page: 156                                                  |  |
| 3. | INDEPENDENCE NO. 2<br>Sometimes known as<br>Independent No. 2 | AMC 65094 | Book: UU Page: 177                                                 | Book: VV Page: 158                                                  |  |
| 4. | INDEPENDENCE NO. 3<br>Sometimes known as<br>Independent No. 3 | AMC 65095 | Book: UU Page: 178                                                 | Book: VV Page: 157                                                  |  |
| 5. | INDEPENDENCE NO. 4<br>Sometimes known as<br>Independent No. 4 | AMC 65096 | Book: UU Page: 179                                                 | Book: VV Page: 152                                                  |  |
| 6. | INDEPENDENCE NO. 5<br>Sometimes known as<br>Independent No. 5 | AMC 65097 | Book: AND SIRA , XIE BEH 180                                       | Book: VV Page: 159                                                  |  |
| 7. | INDEPENDENCE NO. 6                                            | AMC 65098 | Book Muo Fives Page: 181                                           | Book: VV Page: 151                                                  |  |