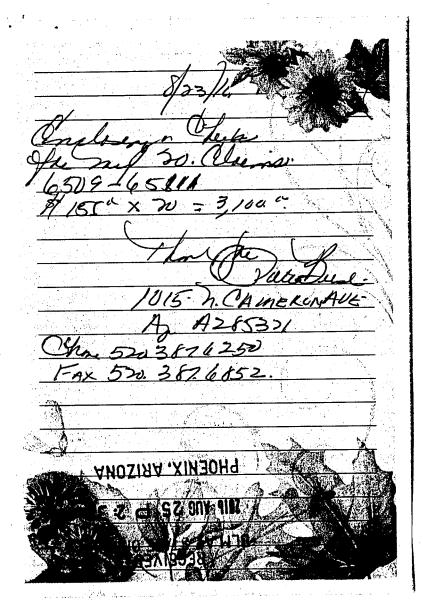

Box Number= AZ15246

Claim Begin-End: AMC065092-AMC065112

3 Transfers

F. ANN RODRIGUEZ, RECORDER RECORDED BY:

9645 PE-1

ALTFELD & BATTAILE ROBERT A KERRY 250 N MEYER AVE TUCSON AZ 85701

DOCKET: 13955
PAGE: 54
NO. OF PAGES: 6
SEQUENCE: 20102390040

12/14/2010

QCDEED 09:08

MAIL

AMOUNT PAID \$

17.00

Amc 65092

#### WHEN RECORDED PLEASE RETURN TO:

Robert A. Kerry Altfeld & Battaile P.C. 250 North Meyer Avenue Tucson, Arizona 85701 LM AZ STATE OFFICE

2011 SEP 16 A 1: 28

HOENIX, ARIZONA

SPACE ABOVE THIS LINE FOR RECORDER'S USE

### QUITCLAIM DEED

For valuable consideration, the receipt and adequacy of which are hereby acknowledged, I, SAMUEL R. TROZZO, as Successor Trustee of the SURVIVOR'S TRUST under the ZITLAU FAMILY TRUST dated June 1, 1988, as amended, hereby quitclaim and assign to PATRICIA A. BUSH, Trustee of the BUSH FAMILY TRUST dated January 24, 2002, the mining claims listed on Exhibit "A," subject to all matters of record.